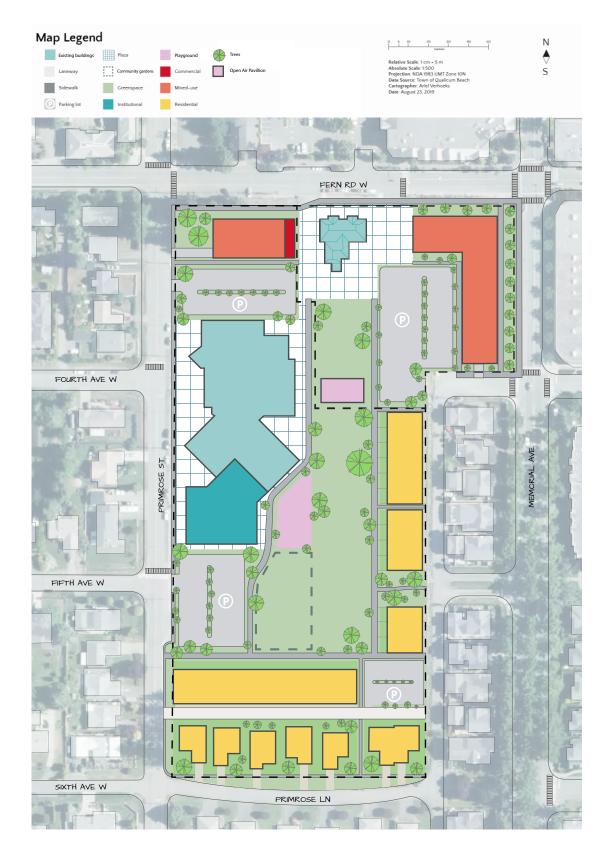

# Qualicum Commons & Bus Garage **Vision Introduction**

Two different concept plans are presented in this chapter. They reflect feedback provided from community consultation, findings from the context analysis and best practice urban design approaches.

These are concepts to be used to help guide future land use decisions, not detailed plans. The plans identify land uses, such as residential, commercial, institutional, and amenities sought by the community, including public space, playgrounds, pathways and natural areas.

Each plan begins with a vision statement followed by design principles. Consideration was given to where land uses and amenities should be located to maximize benefits within the site and in relation to surrounding lands and to minimize potential conflict.

The two visions differ in the amount of commercial and residential density proposed and whether Qualicum Commons is renovated or rebuilt. They present different options in terms of the amount of green space on the site and integration of the existing street network.

The concepts do not speak to specifics such as particular tenants sought, specific uses, or types of residential tenure (rental, below market, etc.) as these are typically market driven and determined on a case by case basis. The plans have also been designed to be dynamic so that they can accommodate all manner of tenures or specific tenants that the community has identified.

Qualicum Commons Site Town of Qualicum Beach

This project is a collaboration between students from the Master of Community Planning program at Vancouver Island University and the Town of Oualicum Beach.

# Qualicum Commons & Bus Garage Plan A, Site Plan

This project is a collaboration between students from the Master of Community Planning program at Vancouver Island University and the Town of Qualicum Beach.