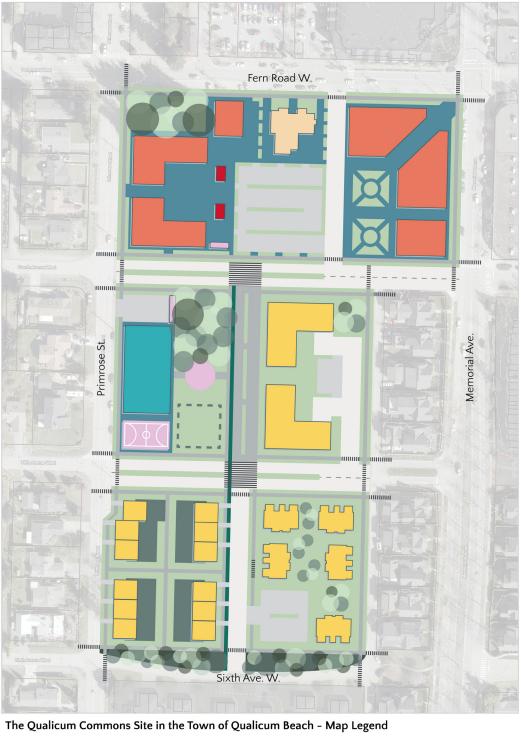

# Qualicum Commons & Bus Garage Plan A, Site Plan

This project is a collaboration between students from the Master of Community Planning program at Vancouver Island University and the Town of Qualicum Beach.

# **Vision Statement**

The comprehensive vision surrounding this site plan is to create a space that complements the already vibrant community core, and offers increased safe access between neighbourhoods and key amenities/services. This vision offers an open space oasis within a growing community, and would also provide a space that could facilitate community programming, intergenerational engagement, and healthy living. This site would allow residents to live, shop, and play, all within walking distance of the site, and encourage residents and visitors alike to spend more time in the heart of the community.