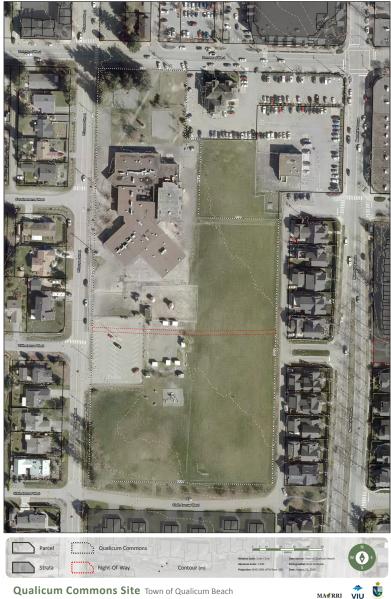

Qualicum Commons Site Town of Qualicum Beach

This project is a collaboration between students from the Master of Community Planning program at Vancouver Island University and the Town of Oualicum Beach.